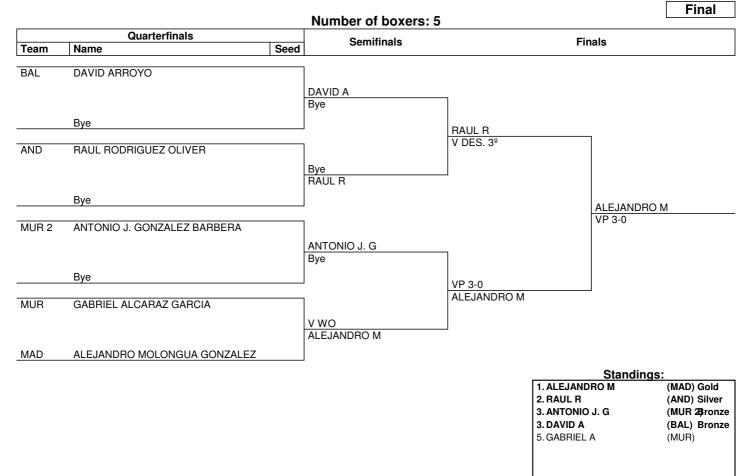

# **CAMPEONATO DE ESPAÑA "ELITE" MASCULINO 2013**

### Super Heavy +91kg

# **Draw Sheet**

### As of SAT 15 JUN 2013

| NOTES   |
|---------|
| Contine |

Sorting order for ranked 3rd: from semifinals, first, loser against the gold medallist, second, loser against the silver medallist. For ranked 5th: from quarterfinals, same criteria to list the first two losers and then, loser against 1st listed with ranking 3, then 2nd listed with ranking 3.