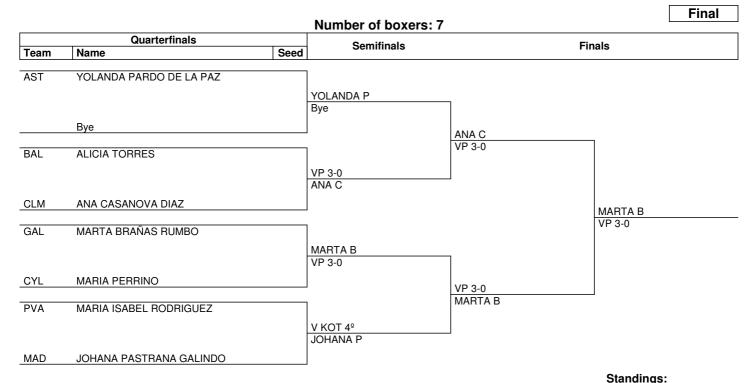

# **CAMPEONATO DE ESPAÑA "ELITE" FEMENINO 2013**

## Fly 51kg

### **Draw Sheet**

### As of SAT 15 JUN 2013

| 1. MARTA B        | (GAL) Gold   |
|-------------------|--------------|
| 2. ANA C          | (CLM) Silver |
| 3. JOHANA P       | (MAD) Bronze |
| 3. YOLANDA P      | (AST) Bronze |
| 5. MARIA P        | (CYL)        |
| 5. ALICIA T       | (BAL)        |
| 5. MARIA ISABEL R | (PVA)        |
|                   |              |